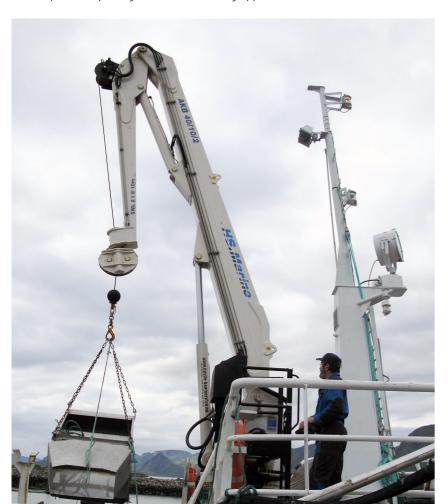

Our cranes are prepared for the tough marine environment. Fully watertight controls are also available.