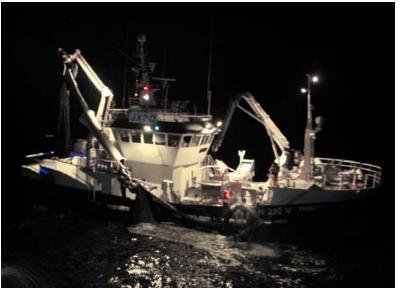

# **FISHING**

the ultimate crane specialist

All cranes are provided with a powerful slewing system composed by slew bearing and gearboxes able to perfectly drive the crane even with relevant angle of inclination and side forces.

We specifically design cranes for fishing application.