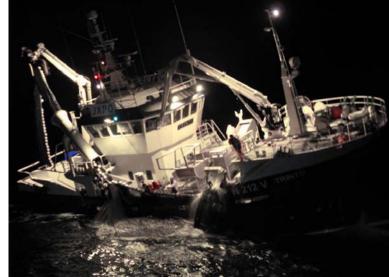

# **FISHING**

the ultimate crane specialist

All cranes are provided with a powerful slewing system composed by slew bearing and gearboxes able to perfectly drive the crane even with relevant angle of inclination and side forces.

We specifically design cranes for fishing application.