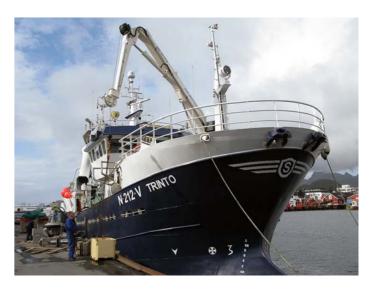

# **FISHING**

the ultimate crane specialist

All cranes are provided with a powerful slewing system composed by slew bearing and gearboxes able to perfectly drive the crane even with relevant angle of inclination and side forces.

We specifically design cranes for fishing application.